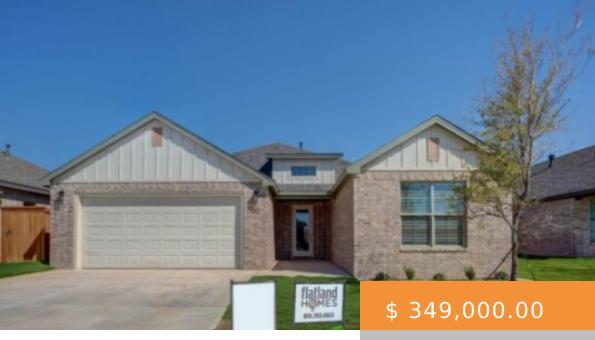

## 132 BUCKINGHAM AVE, WOLFFORTH, TX 79382, USA

https://napperrealtyteam.com

Call us to find out how to save \$403/month on this home! Flatland Homes presents this 3/2/2 in Iron Horse. This well designed plan is accented with a transitional color palette boasting an open concept with a spacious living room & kitchen. You'll enjoy granite counters and a full appliance...

- 3 heds
- 2 baths
- Single Family Residence
- Residential
- Active

## **BASIC FACTS**

MLS #: 202212035

Post Updated: 2022-10-26 17:21:42

**Bathrooms:** 2

Lot size: 5935 sq ft

**Price Per Acre:** \$ 2,562,408.22

Status: Active

Parcel Number: R335781