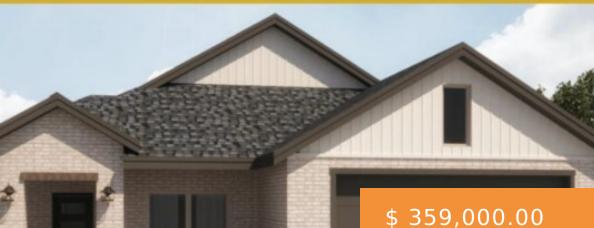

## **138 BUCKINGHAM AVE,** WOLFFORTH, TX 79382, USA

Call us to find out how to save \$415/month on this home! Flatland Homes presents this 4/2/2 in Iron Horse. This well designed plan is accented with a transitional color palette boasting an open concept with a spacious living room & kitchen. You'll enjoy granite counters and a full appliance...

## **BASIC FACTS**

MLS #: 202212050

Post Updated: 2022-10-26 17:32:40

Bathrooms: 2

Lot size: 6259 sq ft

Price Per Acre: \$ 2,498,260.26

Status: Active

Parcel Number: R335778