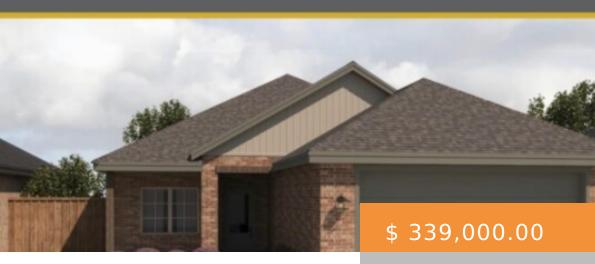

## 130 BUCKINGHAM AVE, WOLFFORTH, TX 79382, USA

https://napperrealtyteam.com

Call us to find out how to save \$392/month on this home! Flatland Homes presents this 3/2/2 with an office in Iron Horse. This well designed plan is accented with a transitional color palette boasting an open concept with a spacious living room & kitchen. You'll enjoy granite counters and...

- 3 heds
- 2 baths
- Single Family Residence
- Recidential
- Active

## **BASIC FACTS**

MLS #: 202212053

**Post Updated:** 2022-10-26 17:33:06

**Bathrooms:** 2

Lot size: 7355 sq ft

**Price Per Acre:** \$ 2,008,293.84

Status: Active

Parcel Number: R335782