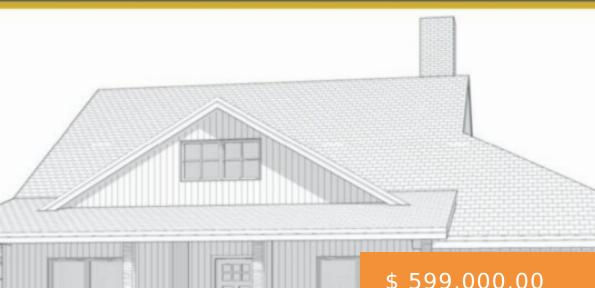

## 4018 138TH ST, LUBBOCK, TX 79423, USA

Flatland Homes presents this 4/3/2 in Kelsey Park. This well designed plan is accented with a transitional color palette boasting an open concept with a spacious living room & kitchen. You'll enjoy granite counters and a full appliance package including refrigerator. Extra amenities include window coverings, washer and dryer package...

- \$ 599,000.00