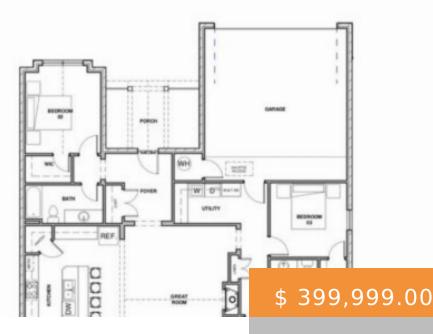

## 2917 135TH ST, LUBBOCK, TX 79423, USA

https://napperrealtyteam.com

Cody Craig homes presents this gorgeous 4/3/2 new construction home for you and your family. Each Cody Craig home has a unique design and style throughout with designer finishes. Located in Viridian, south of FM 1585 (130th Street) and west of University Avenue. walking distance to the new Lubbock-Cooper East...

## **BASIC FACTS**

| MLS #: 202207941                               | Date added: 07/21/22                                                            |
|------------------------------------------------|---------------------------------------------------------------------------------|
| <b>Post Updated:</b> 2022-07-<br>21 15:43:15   | Bedrooms: 4                                                                     |
| Bathrooms: 3                                   | <b>Area:</b> 2337 sq ft                                                         |
| Lot size: 6844 sq ft                           | Year built: 2022                                                                |
| <b>Price Per Acre:</b> \$ 2,546,142.58         | Price Per Square Foot: \$ 171.16                                                |
| Status: Active                                 | Type: Single Family Residence                                                   |
| Parcel Number: TAX ID<br>NOT FOUND             | Sqft Source: Builder                                                            |
| Proposed Financing:<br>Cash,Conventional,FHA,V | Subdivision Name: 1112                                                          |
| Title Company: Title OneTransaction Type: Sale |                                                                                 |
| Architectural Style: 1<br>Story                | Building Area Total: 2337 sq ft                                                 |
| Condition of Sale:<br>Traditional Sale         | County Or Parish: Lubbock                                                       |
| Existing Lease Type:<br>Net                    | Listing Type: Excl. Right to Sell                                               |
| List Office Name: Keller<br>Williams Realty    | Lot Size Acres: 0.1571                                                          |
| On Market: 1                                   | <b>URL:</b><br>https://lubbock.rapmls.com/scripts/mgrqispi.dll?APPNAME=Lubbock& |