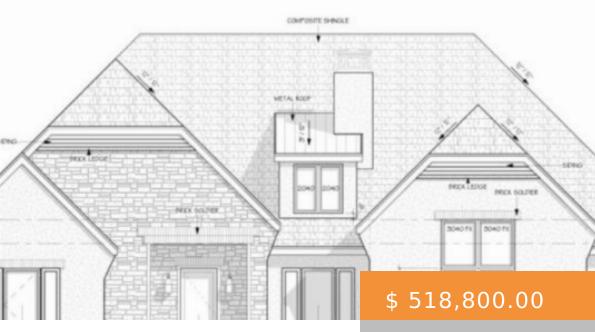

## 3706 141ST ST, LUBBOCK, TX 79423, USA

https://napperrealtyteam.com

Large new construction 4/3/2 by Clearview Custom Homes! This beautiful new home features a large open floorplan a beautiful formal dining, spacious bedrooms, gorgeous covered patio, and a mudroom plus lockers. PLUS it is one of the best neighborhoods in Cooper ISD!