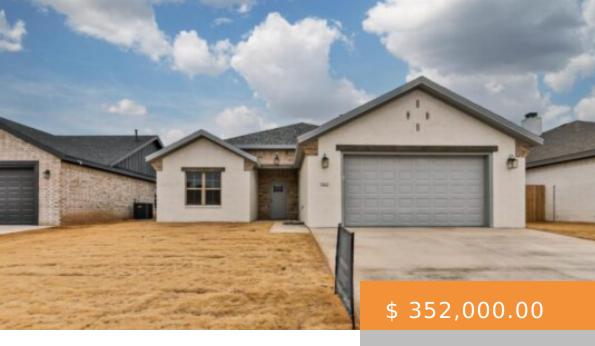

## 5905 FORDHAM ST, LUBBOCK, TX 79416, USA

https://napperrealtyteam.com

Another fabulous Hub City Custom Homes 3/2/2 new construction in Uptown West! This property is perfectly situated on an oversized lot and offers an impressive open floorplan. As you enter, you are greeted by soaring ceilings, spacious living space, and a beautiful kitchen featuring gas cooking, quartz countertops, a large...

## **BASIC FACTS**

Parcel Number: TAX ID

**Proposed Financing:** 

Traditional Sale

MLS #: 202302574 Date added: 04/17/23

Post Updated: 2023-04-

17 17:13:08 Bedrooms: 3

**Bathrooms:** 2 **Area:** 1962 sq ft

**Lot size:** 6996 sq ft **Year built:** 2022

Price Per Acre: \$

2,191,780.82 **Price Per Square Foot:** \$ 179.41

**Status:** Active **Type:** Single Family Residence

Type: Single raining Residence

NOT FOUND Sqft Source: Builder