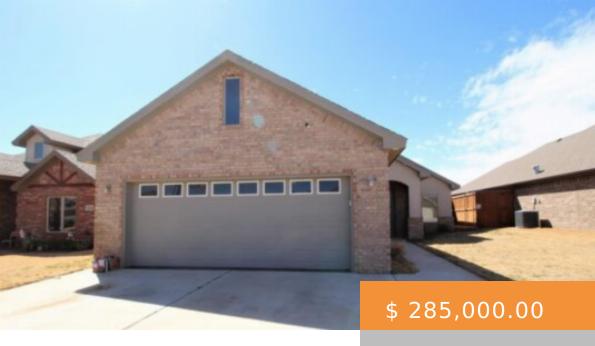

## LUBBOCK, TX, USA

https://napperrealtyteam.com

Beautiful 3 Bedroom 2 Bath Home in Fox Ridge!
Built in 2017 with Stunning Wood Detail throughout!
The Large Windows in the Living Area Provide for
tons of Natural Lighting! Vinyl Plank Flooring
Throughout, Gas Stove, Great Kitchen with Lots of
Storage an Cabinets! This Home Features tons of
Storage,...

- 3 beds
- 2 baths
- Single Family Residence
- Recidential
- Active

## **BASIC FACTS**

MLS #: 202302767

Post Updated: 2023-04-17 18:00:30

Bathrooms: 2

Lot size: 5750 sq ft

**Price Per Acre:** \$ 2,159,090.91

Status: Active

Parcel Number: R326142