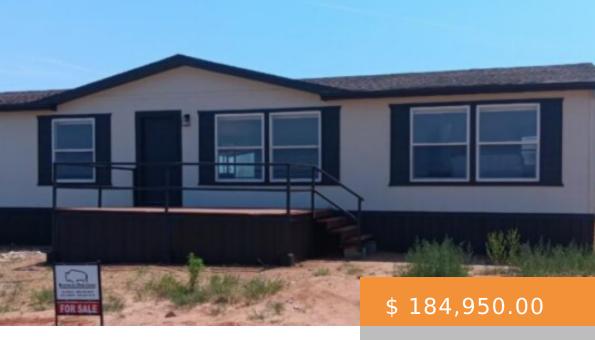

- 4 beds
- 2 baths
- Manufactured Home
- Residential
- Active

## **BASIC FACTS**

MLS #: 202309055

Post Updated: 2023-07-12 17:24:11

**Bathrooms:** 2

**Lot size:** 24306 sq ft

**Price Per Acre:** \$ 331,451.61

Status: Active

Parcel Number: TAX ID NOT FOUND