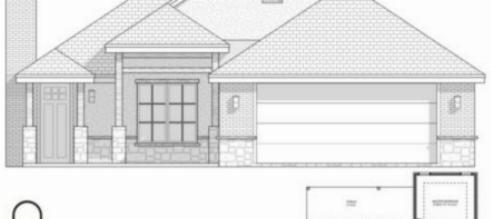

## 5614 119TH ST, LUBBOCK, TX 79424, USA

https://napperrealtyteam.com

Brand New Construction by Apex Construction, Located in the highly desired Stonewood Estates! Walking into this home you will be greeted with tall vaulted ceiling going from living room to kitchen, luxurious vinyl throughout, tons of natural light and gas fireplace. The kitchen offers stainless steel appliances, gas stove, walk...

## \$ 355,000.00

- 4 beds
- 2 baths
- Single Family Residence
- Residential
- Active

## **BASIC FACTS**

| MLS #: 202207180                                            | Date added: 07/19/22                                                            |
|-------------------------------------------------------------|---------------------------------------------------------------------------------|
| <b>Post Updated:</b> 2022-07-<br>19 17:15:08                | Bedrooms: 4                                                                     |
| Bathrooms: 2                                                | Area: 2025 sq ft                                                                |
| Lot size: 6900 sq ft                                        | Year built: 2022                                                                |
| <b>Price Per Acre:</b> \$ 2,241,161.62                      | Price Per Square Foot: \$ 175.31                                                |
| Status: Active                                              | Type: Single Family Residence                                                   |
| Parcel Number:<br>R341659                                   | Sqft Source: Builder                                                            |
| Proposed Financing:<br>Cash,Conventional,FHA,V              | Subdivision Name: 767                                                           |
| Title Company: Title OneTransaction Type: Sale              |                                                                                 |
| Architectural Style: 1<br>Story                             | Building Area Total: 2025 sq ft                                                 |
| Condition of Sale:<br>Traditional Sale                      | County Or Parish: Lubbock                                                       |
| Days On Market: 12                                          | Directions: Take Frankford South to 119th St, turn left (east) on 119           |
| Existing Lease Type:<br>Net                                 | Listing Type: Excl. Right to Sell                                               |
| List Office Name:<br>Better Homes and<br>Gardens Blu Realty | Lot Size Acres: 0.1584                                                          |
| On Market: 1                                                | <b>URL:</b><br>https://lubbock.rapmls.com/scripts/mgrqispi.dll?APPNAME=Lubbock& |