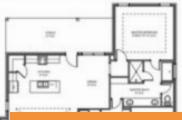

## 5614 119TH ST, LUBBOCK, TX 79424, USA

https://napperrealtyteam.com

Brand New Construction by Apex Construction, Located in the highly desired Stonewood Estates! Walking into this home you will be greeted with tall vaulted ceiling going from living room to kitchen, luxurious vinyl throughout, tons of natural light and gas fireplace. The kitchen offers stainless steel appliances, gas stove, walk...

## **BASIC FACTS**

| MLS #: 202207180                                            | Date added: 07/19/22                                                            |
|-------------------------------------------------------------|---------------------------------------------------------------------------------|
| <b>Post Updated:</b> 2022-07-<br>19 17:15:08                | Bedrooms: 4                                                                     |
| Bathrooms: 2                                                | Area: 2025 sq ft                                                                |
| Lot size: 6900 sq ft                                        | Year built: 2022                                                                |
| <b>Price Per Acre:</b> \$ 2,241,161.62                      | Price Per Square Foot: \$ 175.31                                                |
| Status: Active                                              | Type: Single Family Residence                                                   |
| Parcel Number:<br>R341659                                   | Sqft Source: Builder                                                            |
| Proposed Financing:<br>Cash,Conventional,FHA,V              | Subdivision Name: 767                                                           |
| Title Company: Title OneTransaction Type: Sale              |                                                                                 |
| Architectural Style: 1<br>Story                             | Building Area Total: 2025 sq ft                                                 |
| Condition of Sale:<br>Traditional Sale                      | County Or Parish: Lubbock                                                       |
| Days On Market: 12                                          | Directions: Take Frankford South to 119th St, turn left (east) on 119           |
| Existing Lease Type:<br>Net                                 | Listing Type: Excl. Right to Sell                                               |
| List Office Name:<br>Better Homes and<br>Gardens Blu Realty | Lot Size Acres: 0.1584                                                          |
| On Market: 1                                                | <b>URL:</b><br>https://lubbock.rapmls.com/scripts/mgrqispi.dll?APPNAME=Lubbock& |