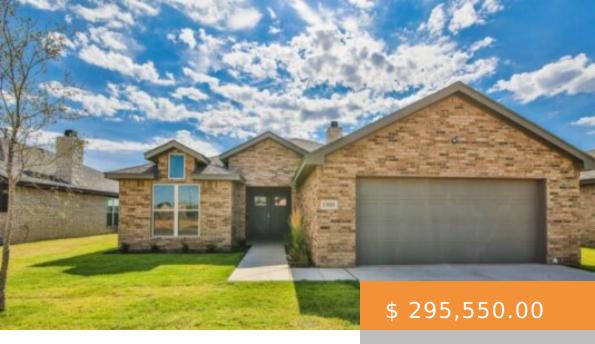

## 1906 DURHAM AVE, WOLFFORTH, TX 79382, USA

https://napperrealtyteam.com

\$5,000 BUYER INCENTIVE on this home!!! Introducing the Moose floor plan from DreamBuilt homes, located in the new Overlook neighborhood, in the renowned Frenship school district. This home features 4 bedrooms, 2 bathrooms and a 2 car garage. This stunning home features wood-look tile flooring throughout, creating a cozy and...

- 4 beds
- 2 haths
- Single Family Residence
- Residential
- Active

## **BASIC FACTS**

MLS #: 202310109

Post Updated: 2023-08-01 22:36:33

**Bathrooms:** 2

Lot size: 6326 sq ft

**Price Per Acre:** \$ 2,035,468.32

Status: Active

Parcel Number: R344483