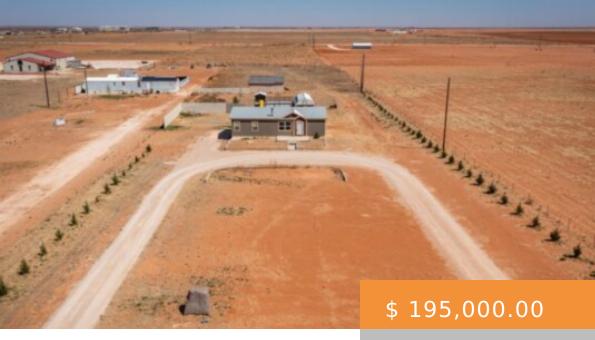

## 733 US-180, ALBANY, TX 76430, USA

https://napperrealtyteam.com

This roughly 1500 sq ft, 3 bed, 2 bath house is about 5 miles east of town sits back off the highway with plenty of room to roam. Long circle drive in the front leads you up to the front porch into your home. In the back there is a...

## **BASIC FACTS**

MLS #: 202203430

**Date added:** 07/18/22

Post

**Updated:** 

**Bedrooms:** 3

2022-07-18 21:40:41

Bathrooms: 2 Area: 1536 sq ft

Lot size:

130680 sq ft

**Price Per Acre:** \$ 65,000.00

**Price Per** 

Square Foot: Status: Active

\$ 126.95

Type:

Manufactured Parcel Number: TAX ID NOT FOUND

Home

**Sqft Source:** 

Other

Proposed Financing: Cash, Conventional

Rural

**Property:** 

Fenced,Septic

Storage Shed: Yes

System,Shop

Subdivision
Name: 28

Transaction Type: Sale

Architectural

Style: 1 Story

Barns: Yes

**Building Area** 

Total: 1536 sq Condition of Sale: Traditional Sale

**County Or** 

Directions: GPS should take you to it. Its a little over a quarter mile past FM 1429

Parish: Gaines

Days On Market: 96

FEES & TAXES

Tax Annual Amount: \$ 800.00

Tax Legal Description: BLK G SEC 72