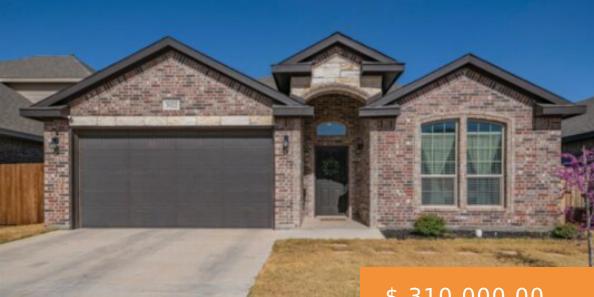

## 7022 SPUR RNCH RD, ODESSA, TX 79765, USA

Welcome to Parks Bell Ranch! This home was built in 2018 and has large 3 bedrooms, 2 baths, 2 car garage, plus an office or flex space. The kitchen has stainless steel appliances, a gas range, island and large bar top for sitting. Come schedule your showing today before it's...

## \$ 310,000.00

## **BASIC FACTS**

| MLS #: 202203453                                     | Date added: 07/18/22                                                            |
|------------------------------------------------------|---------------------------------------------------------------------------------|
| <b>Post Updated:</b> 2022-07-<br>18 21:42:57         | Bedrooms: 3                                                                     |
| Bathrooms: 2                                         | <b>Area:</b> 1844 sq ft                                                         |
| Lot size: 6098 sq ft                                 | Year built: 2018                                                                |
| <b>Price Per Acre:</b> \$ 2,214,285.71               | Price Per Square Foot: \$ 168.11                                                |
| Status: Active                                       | Type: Single Family Residence                                                   |
| Parcel Number:<br>R100101827                         | Sqft Source: Tax NotAutoPopulated                                               |
| Proposed Financing:<br>Cash,Conventional,FHA,VA      | Subdivision Name: 38                                                            |
| Transaction Type: Sale                               | Architectural Style: 1 Story                                                    |
| <b>Building Area Total:</b><br>1844 sq ft            | Condition of Sale: Traditional Sale                                             |
| County Or Parish: Ector                              | Days On Market: 91                                                              |
| Existing Lease Type:<br>Net                          | Listing Type: Excl. Right to Sell                                               |
| List Office Name:<br>Madewell Real Estate<br>Company | Lot Size Acres: 0.14                                                            |
| On Market: 1                                         | <b>URL:</b><br>https://lubbock.rapmls.com/scripts/mgrqispi.dll?APPNAME=Lubbock& |