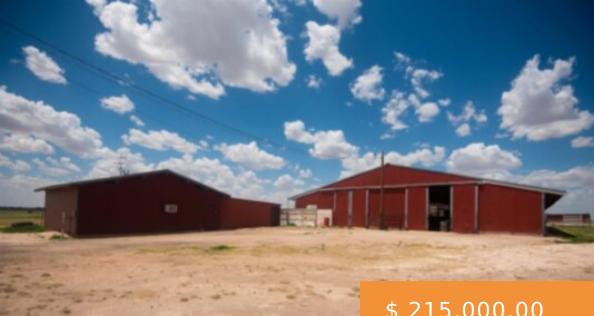

## 8111 FARM TO MARKET RD 1318, TULIA, TX 79088, USA

We are honored at the opportunity to represent this Historic Piece of Swisher County. There are many, many different opportunities to be had with this property. Wedding Venue, Horse Training Facility, Restaurant, Once used as a bar, Event venue/trade day. This place was once used to house and train race...

# \$ 215,000.00

Rural Property: Corrals, Fenced, Horses, Outbuilding(s), Private Sewer, Shop

Transaction Type: Sale

Condition of Sale: Traditional Sale

Days On Market: 26

Listing Type: Excl. Right to Sell

Lot Size Acres: 5