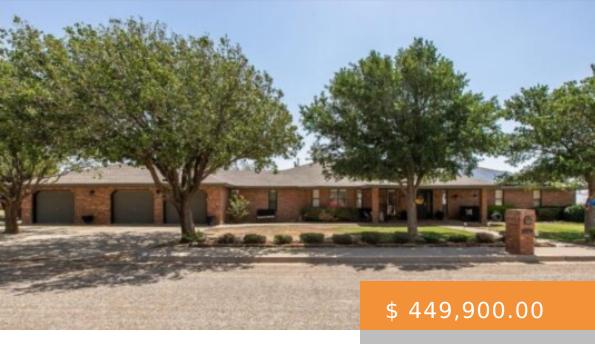

## 2061 HARVARD DR, LEVELLAND, TX 79336, USA

https://napperrealtyteam.com

Stunning 5 bedrooms, 3 bathrooms, 3 car garage home on a large corner lot that you don't want to miss out on! The spectacular features of this home are a 20X34 insulated shop, a magnificent in ground pool & hot tub! Walk inside this gorgeous home & you'll find 2...

## **BASIC FACTS**

MLS #: 202206097

Post Updated: 2022-07-22 05:56:17

Bathrooms: 3

Lot size: 20800 sq ft

**Price Per Acre:** \$ 942,198.95

Status: Active

Parcel Number: TAX ID NOT FOUND