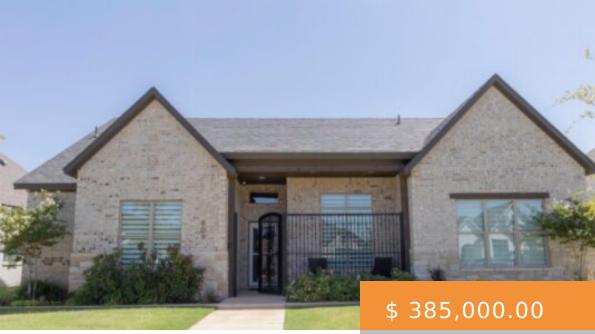

## 609 CALVIN DR, WOLFFORTH, TX 79382, USA

https://napperrealtyteam.com

Welcome home to this beautiful 3-bedroom 3-bathroom home located on a quiet cul-de-sac in the highly sought after PRESTON MANOR and FRENSHIP school district! Equipped with custom iron gates, vaulted ceilings, stunning light fixtures, water softener, reverse osmosis system, and custom blinds this house has it all! Make memories that...

## **BASIC FACTS**

MLS #: 202207931

Post Updated: 2022-07-24 06:42:31

Bathrooms: 3

Lot size: 6720 sq ft

Price Per Acre: \$ 2,495,139.34

Status: Active

Parcel Number: 172228