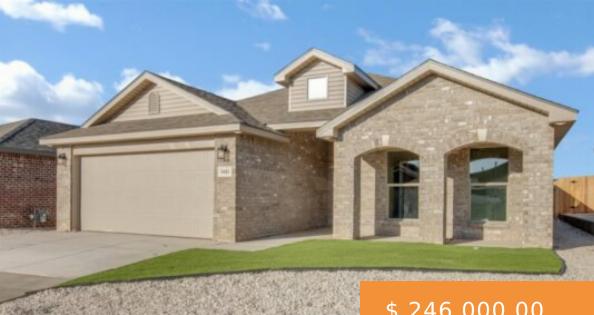

## WOLFFORTH, TX 79382, USA

This 1645 square foot home begs you to step inside, walk this way' this 3 bedroom, 2 bath home includes a cozy living area with a corner brick fireplace. The open concept floor plan allows for family time and/or entertaining guests with roominess that flows from the family room into...

# \$ 246,000.00