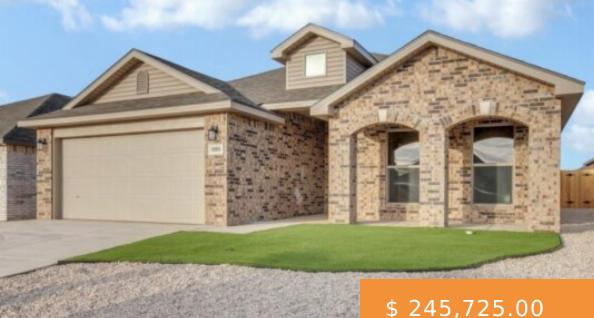

## WOLFFORTH, TX 79382, USA

This 1645 square foot home begs you to step inside, walk this way' the 3 bedroom, 2 bath home includes a cozy living area with a corner brick fireplace. The open concept floor plan allows for family time and entertaining guests with roominess that flows from the family room into...

# \$ 245,725.00

## **BASIC FACTS**

MLS #: 202212152 Post Updated: 2022-10-29 05:28:17 Bathrooms: 2 Lot size: 5750 sq ft Price Per Acre: \$ 1,861,553.03 Status: Active Parcel Number: R338784 Proposed Financing: Cash,Conventional,FHA,USDA,VA

Subdivision Name: 763

Transaction Type: Sale

Building Area Total: 1645 sq ft

County Or Parish: Lubbock

Existing Lease Type: Net

Listing Type: Excl. Right to Sell