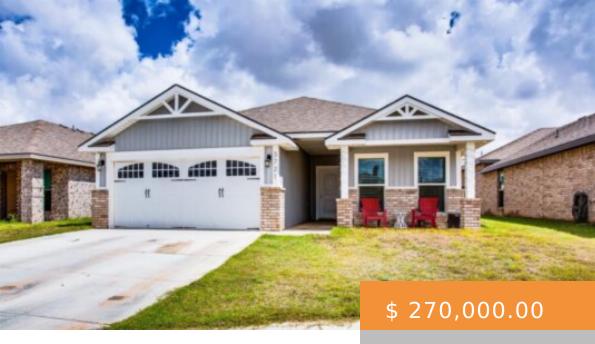

## 3721 NORWICH AVE, LUBBOCK, TX 79407, USA

https://napperrealtyteam.com

Fresh home built in 2019 located in Milwaukee Ridge but not inside the HOA at the end of a cul de sac. Warm grey tones through out make this home very inviting. Primary suite is private from the extra two bedrooms. Separate tub shower in primary bath, oversized primary closet...

- 3 beds
- 2 baths
- Single Family Residence
- Residential
- Active

## **BASIC FACTS**

MLS #: 202210090

Post Updated: 2022-09-10 06:43:40

**Bathrooms:** 2

Lot size: 6171 sq ft

**Price Per Acre:** \$ 1,905,434.02

Status: Active

Parcel Number: R332615