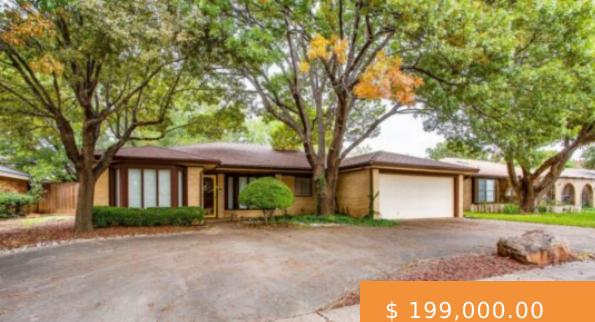

# **8016 RICHMOND AVE,** LUBBOCK, TX 79424, USA

https://napperrealtyteam.com

Great opportunity in South Lubbock! 3/2/2 with circle drive in the front, large patio and Tuff Shed in the back. Granite kitchen countertops. Needs flooring in living area and bedrooms. Located in Quaker Heights with a neighborhood pool!

#### Post Updated:

- 2022-10-20 **Bedrooms:** 3
- 02:46:18
- Bathrooms: 2 Area: 1795 sq ft
- Lot size: 7840 sq ft Year built: 1977
- Price Per Acre:
- \$ 1,105,555.56 Price Per Square Foot: \$ 110.86
- Status: Active Type: Single Family Residence