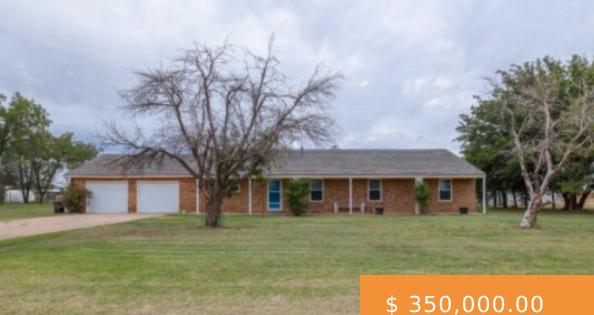

## 2608 EMPORIA ST, LUBBOCK, TX 79415, USA

Wide open spaces, is what you will get with this property.Situated on 1 acre you can enjoy our West Texas sunrises every morning with your favorite cup of joe and in the evenings, relax watching some of the most beautiful sunsets. This home is a spacious 4 bed, 2 bath...

## \$ 350,000.00

## **BASIC FACTS**

| MLS #: 202212111                                | Date added: 10/28/22                                                            |
|-------------------------------------------------|---------------------------------------------------------------------------------|
| <b>Post Updated:</b> 2022-10-28 02:52:57        | Bedrooms: 4                                                                     |
| Bathrooms: 2                                    | <b>Area:</b> 2703 sq ft                                                         |
| Lot size: 43560 sq ft                           | Year built: 1985                                                                |
| <b>Price Per Acre:</b> \$ 350,000.00            | Price Per Square Foot: \$ 129.49                                                |
| Status: Active                                  | Type: Single Family Residence                                                   |
| Parcel Number:<br>R136788                       | Sqft Source: Tax NotAutoPopulated                                               |
| Proposed Financing:<br>Cash,Conventional,FHA,V/ | Rural Property: Fenced, Private Sewer, Private Water, Septic System             |
| Subdivision Name: 868                           | Transaction Type: Sale                                                          |
| <b>Architectural Style:</b><br>Ranch            | Building Area Total: 2703 sq ft                                                 |
| Condition of Sale:<br>Traditional Sale          | County Or Parish: Lubbock                                                       |
| Existing Lease Type:<br>Net                     | Listing Type: Excl. Right to Sell                                               |
| List Office Name: Amy<br>Tapp Realty            | Lot Size Acres: 1                                                               |
| On Market: 1                                    | <b>URL:</b><br>https://lubbock.rapmls.com/scripts/mgrqispi.dll?APPNAME=Lubbock& |
|                                                 |                                                                                 |