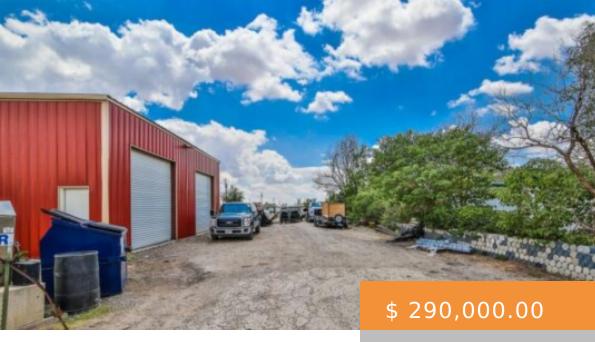

## 14303 F M 179, WOLFFORTH, TX 79382, USA

https://napperrealtyteam.com

Over 1 and half acres with shops, garages and more. Largest shop is 30x40 16ft with 2 overhead doors, LED lighting 3 phase elect on site and Stack yard area. 2950 SF mobile home 2 living areas 3 bed room 3 baths (1 being completed) Huge Kitchen ready for any...

## **BASIC FACTS**

MLS #: 202303221

Post Updated: 2023-04-17 19:16:26

Bathrooms: 3

**Lot size:** 69935 sq ft

**Price Per Acre:** \$ 180,629.09

Status: Active

Parcel Number: R66936

Proposed Financing: Cash, Conventional, FHA

Storage Shed: Yes

Transaction Type: Sale

Barns: Yes

Condition of Sale: Traditional Sale

Days On Market: 40

**Existing Lease Type:** Net

**Listing Type:** Excl. Right to Sell

Lot Size Acres: 1.6055

**URL:** 

https://lubbock.rapmls.com/scripts/mgrqispi.dll? APPNAME = Lubbock&PRGNAME = MLSLogin&ARGNAME = MLSLogin&A