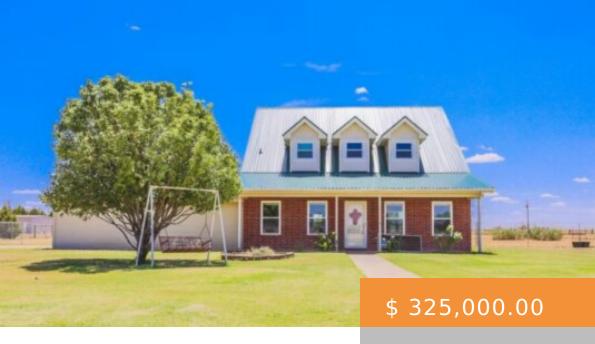

## 7431 COUNTY RD 6170, SHALLOWATER, TX 79363, USA

https://napperrealtyteam.com

Country Living in Shallowater! Idyllic two story home on 2 acres in the Shallowater school district. This property features an open and airy living room, galley style kitchen, and a dining room nook with a beautiful view. The primary bedroom is on the main floor, with two additional large bedrooms...

## **BASIC FACTS**

Post Updated: 2023-08-04 00:03:04 Bedrooms: 3

Bathrooms: 2 Area: 1856 sq ft

Lot size: 91911 sq ft Year built: 2002

Price Per Acre: \$ 154,028.44 Price Per Square Foot: \$ 175.11

**Status:** Active **Type:** Single Family Residence